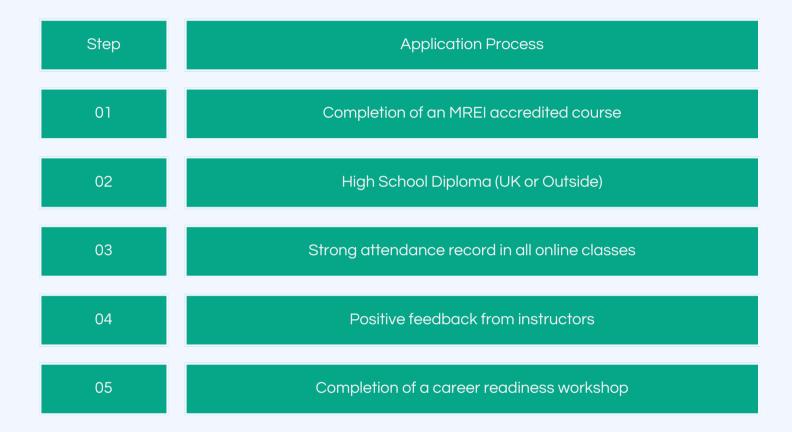

# Transparent <u>Application Process</u>

Our application process is designed to be as straightforward and transparent as possible. From the moment a student submits their application, they are kept informed about each stage of the process. Our dedicated placement team reviews each application meticulously, ensuring that all candidates are evaluated solely based on the established criteria.